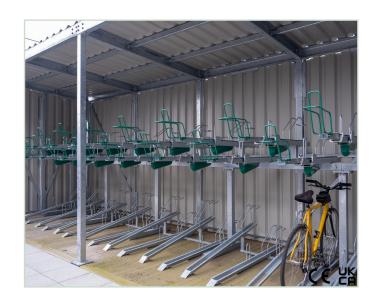

## Core Two-tier bike rack

Our gas-assisted Core Two-tier bike rack is the cost-effective answer to parking large numbers of bicycles in limited spaces.

A budget-friendly price with no trade-offs in core functionality and security, the rack has frame locking points, full bicycle support, and gas struts to aid lifting.

Finish Hot-dip galvanised to BS

EN ISO 1461:2009

**Locking points** Fully welded locking points

**Lift support** Gas-assisted struts

Required ceiling | 2600mm

height

Required loading | Minimum 1800mm,

distance Recommended 2000mm

**Spacing** 375mm as standard, or

400mm on request