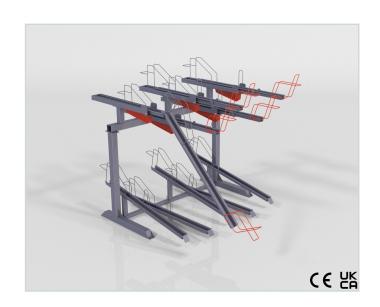

## Core Two-tier bike rack

Our gas-assisted Core Two-tier bike rack is the cost-effective answer to parking large numbers of bicycles in limited spaces.

A budget-friendly price with no trade-offs in core functionality and security, the rack has frame locking points, full bicycle support, and gas struts to aid lifting.

## Product details

**Product name** Core Two-tier bike rack

Product code VEC108

Compliance CE/UKCA

**Dimensions** Will vary as per configuration

Capacity Modular design allows for

unlimited number of bicycles

Finish Hot-dip galvanised to BS

EN ISO 1461:2009

**Locking points** Fully welded locking points

**Lift support** Gas-assisted struts

Required ceiling | 2600mm

height

Required loading | Minimum 1800mm,

distance Recommended 2000mm

**Spacing** 375mm as standard, or

400mm on request