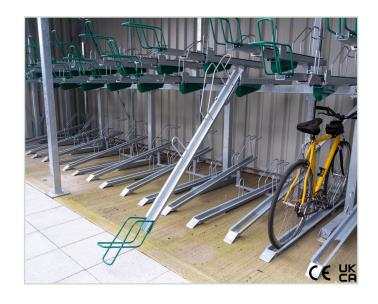

## Core Two-tier bike rack

Our gas-assisted Core Two-tier bike rack is the cost-effective answer to parking large numbers of bicycles in limited spaces.

A budget-friendly price with no trade-offs in core functionality and security, the rack has frame locking points, full bicycle support, and gas struts to aid lifting.

Finish Hot-dip galvanised to BS

EN ISO 1461:2009

**Locking points** Fully welded locking points

**Lift support** Gas-assisted struts

Required ceiling | 2600mm

height

Required loading | Minimum 1800mm,

distance Recommended 2000mm