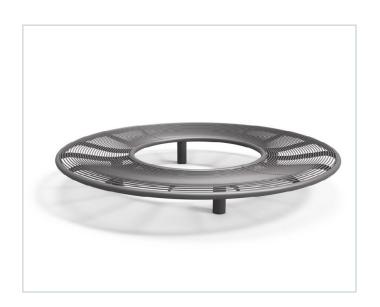

The Wenters tree bench is made of curved steel tubing to create a modern, durable bench for yearround use.

Wenters tree benches suit a wide variety of projects, with a wide range of RAL colours giving you the option to match any colour scheme.

## Product details

**Product name** Wenters tree bench

Product code VEC241

**Bench surface** Ø 10 mm shaft steel and

3.2 mm steel tubes Ø 60

mm, hot-dip galvanized and

two-layer powder coated in

RAL colour of your choice.

Frame 3.2 mm steel tube Ø 120

mm, hot-dip galvanized and

two-layer powder coated in

RAL colour of your choice.

**Backrest** Available with or without

backrest