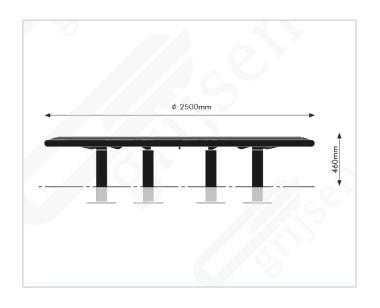

## **Dimensions**

**Diameter** Ø 2500 mm

Height 460 mm

Height with back- 874 mm

rest