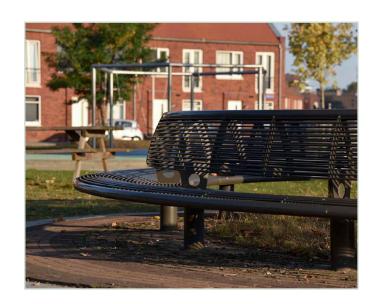

The Wenters tree bench is made of curved steel tubing to create a modern, durable bench for yearround use.

Wenters tree benches suit a wide variety of projects, with a wide range of RAL colours giving you the option to match any colour scheme.