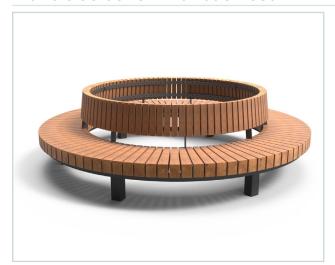

### Plane tree bench with backrest

#### Product details

Product series Plane tree bench

Product code VEC240b

**Diameter** Ø 3000 mm

Height 860 mm