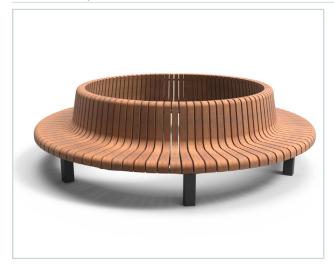

## Plane Superior tree bench

## Product details

**Product series** Plane tree bench

Product code VEC240e

**Diameter** Ø 3120 mm

Height 862 mm