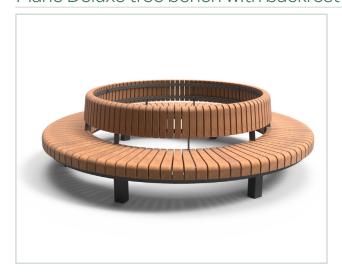

## Plane Deluxe tree bench with backrest

## Product details

Product series Plane tree bench

Product code VEC240d

**Diameter** Ø 3000 mm

Height 860 mm