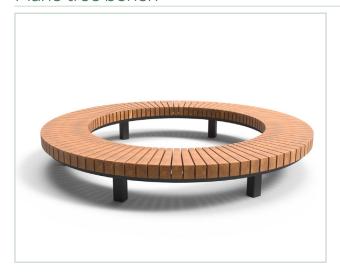

# Plane Tree Bench Variations

## Plane tree bench

The Plane tree bench is a meticulously designed circular bench, with a variety of different backrest options.

Available with or without backrest, the 100% FSC-certified hardwood has a beautiful finish, and will stand the test of time across all seasons.