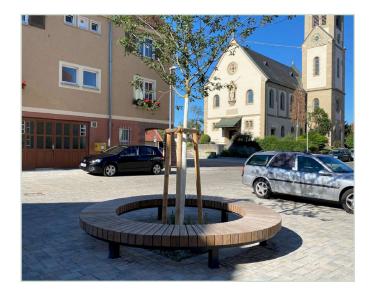

## Plane Superior tree bench

## Product details

**Product series** Plane tree bench

Product code VEC240e

**Diameter** Ø 3120 mm

Height 862 mm