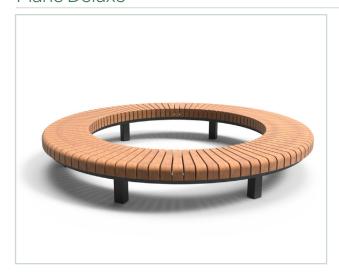

#### Plane Deluxe

#### Product details

Product series Plane tree bench

Product code VEC240c

**Diameter** Ø 3000 mm

Height 860 mm