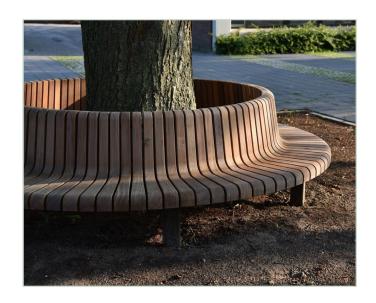

## Plane tree bench

The Plane tree bench is a meticulously designed circular bench, with a variety of different backrest options.

Available with or without backrest, the 100% FSC-certified hardwood has a beautiful finish, and will stand the test of time across all seasons.