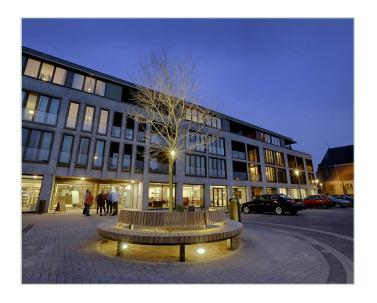

### Plane tree bench with backrest

#### Product details

Product series Plane tree bench

Product code VEC240b

**Diameter** Ø 3000 mm

Height 860 mm