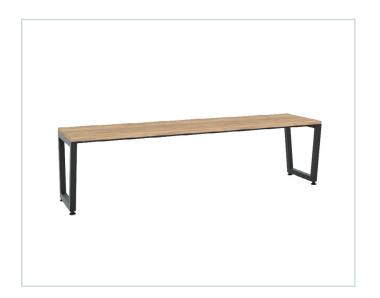

## MITA Changing room bench

The Mita is a classically styled bench with a powder-coated steel frame and a laminated board seat.

Include within your changing room alongside our matching Luova lockers to create an End-of-Trip facility that is clean, modern, and will service your building for years to come.

## Product details

Product name MITA Bench

Product code VEC162

**Dimensions** See sizing options

Finish Laminated wooden board on

powder-coated steel frame

**Suitability** Dry changing rooms

## Finishing options

Sizes Available in three lengths: 1000,

1500, and 2000 mm.

Height 400mm, Depth 400mm

Seat colour Standcard colours, plus Swiss

Krono, Egger, and Cleaf palettes

available on request.

Other colours available subject