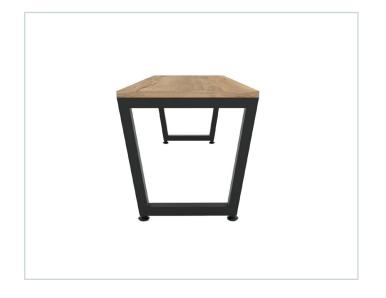

## Finishing options

Sizes Available in three lengths: 1000,

1500, and 2000 mm.

Height 400mm, Depth 400mm

Seat colour Standcard colours, plus Swiss

Krono, Egger, and Cleaf palettes

available on request.

Other colours available subject

to warehouse stock.