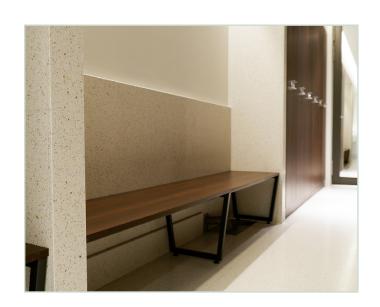

## MITA Changing room bench

The Mita is a classically styled bench with a powder-coated steel frame and a laminated board seat.

Include within your changing room alongside our matching Luova lockers to create an End-of-Trip facility that is clean, modern, and will service your building for years to come.

## Product details

Product name MITA Bench

Product code VEC162

**Dimensions** See sizing options

Finish Laminated wooden board on

powder-coated steel frame

**Suitability** Dry changing rooms