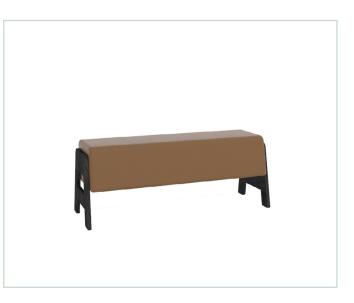

# **CROCKET** Changing bench

#### The Crocket is a retro styled changing room bench in a soft, hard-wearing Eco leather.

Include within your changing room alongside our matching lockers to create an End-of-Trip facility that is clean, modern, and will service your building for years to come.

## Product details

| Product name | Crocket Bench                   |
|--------------|---------------------------------|
| Product code | VEC164                          |
| Dimensions   | See sizing options              |
| Finish       | Eco leather seat on solid birch |
|              | plywood frame                   |
| Suitability  | Dry changing rooms              |