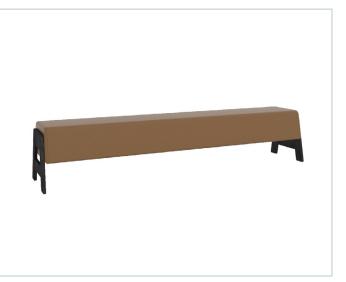

# **CROCKET** Changing bench

#### The Crocket is a retro styled changing room bench in a soft, hard-wearing Eco leather.

Include within your changing room alongside our matching lockers to create an End-of-Trip facility that is clean, modern, and will service your building for years to come.

## Product details

| Product name | Crocket Bench                   |
|--------------|---------------------------------|
| Product code | VEC164                          |
| Dimensions   | See sizing options              |
| Finish       | Eco leather seat on solid birch |
|              | plywood frame                   |
| Suitability  | Dry changing rooms              |