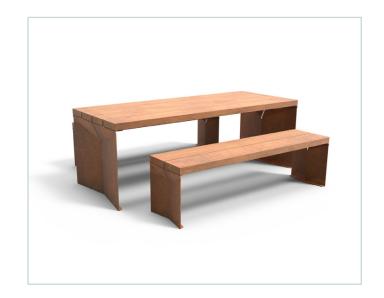

The Quadrat is a striking and modern picnic bench with a subtly grooved frame and flattering timber surface.

Available in either a powdercoated frame, or a corten steel frame, the Quadrat is the ideal addition to any outdoor urban area.

Frame option 2 Corten steel