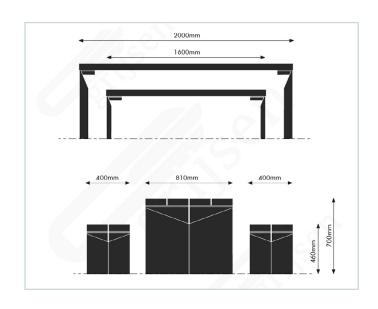

## **Dimensions**

| Length (table) | 2000mm |
|----------------|--------|
| Width (table)  | 810mm  |
| Height (table) | 700mm  |
| Length (bench) | 1600mm |
| Width (bench)  | 400mm  |
| Height (bench) | 460mm  |