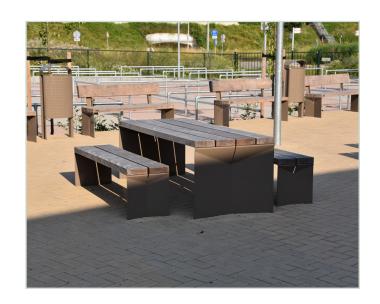

The Quadrat is a striking and modern picnic bench with a subtly grooved frame and flattering timber surface.

Available in either a powdercoated frame, or a corten steel frame, the Quadrat is the ideal addition to any outdoor urban area.