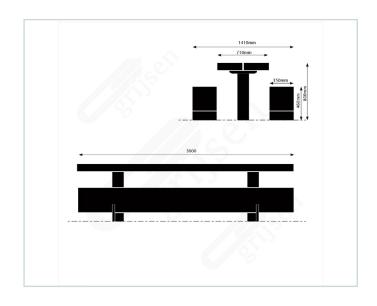

## **Dimensions**

Table length3000mmTable width710mmTable height800mmBench length3000mmBench width350mmBench height460mmTotal width1410mm