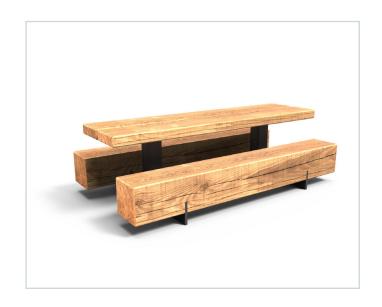

The Pure II picnic set uses douglas wood with a natural appearance to provide a distinctive, testural look and feel.

With 100% FSC-certified wood, the knots and cracks of the timber are left in. The bench is sturdy and built for years of outdoor use.

## Product details

Product name Pure picnic set II

Product code VEC232

**Bench surface** Preserved Dutch douglas

wood

Frame Hot-dip galvanised to

BS EN ISO 1461:2009 and

two-layer powder coated in