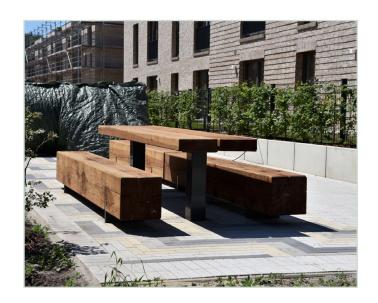

The Pure II picnic set uses douglas wood with a natural appearance to provide a distinctive, testural look and feel.

With 100% FSC-certified wood, the knots and cracks of the timber are left in. The bench is sturdy and built for years of outdoor use.