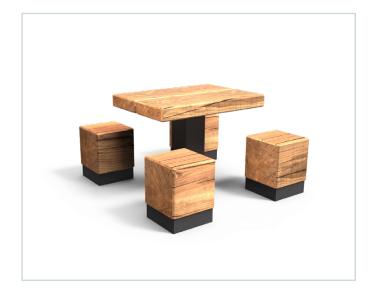

## Pure I Picnic Set

## 

The Pure I picnic set uses douglas wood with a natural appearance to provide a distinctive, textural look and feel.

With 100% FSC-certified wood, the knots and cracks of the timber are left purposefully included. The bench is sturdy and built for years of outdoor use.

## Product details

| Product name  | Pure picnic set I          |
|---------------|----------------------------|
| Product code  | VEC233                     |
| Bench surface | Preserved Dutch douglas    |
|               | wood                       |
| Frame         | Hot-dip galvanised to      |
|               | BS EN ISO 1461:2009 and    |
|               | two-laver powder coated in |