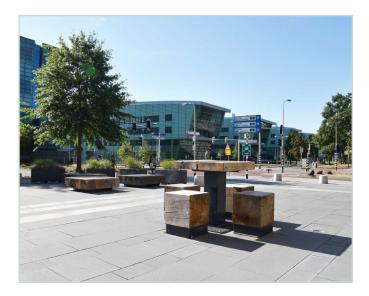

## Pure I Picnic Set

## 

The Pure I picnic set uses douglas wood with a natural appearance to provide a distinctive, textural look and feel.

With 100% FSC-certified wood, the knots and cracks of the timber are left purposefully included. The bench is sturdy and built for years of outdoor use.