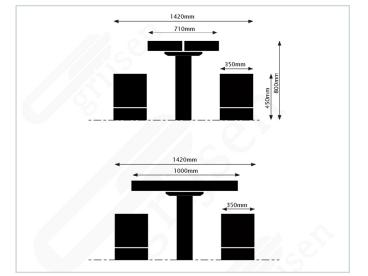

## Dimensions

| Table length | 1000mm |
|--------------|--------|
| Table width  | 710mm  |
| Table height | 800mm  |
| Stool length | 350mm  |
| Stool width  | 350mm  |
| Stool height | 450mm  |
| Total width  | 1420mm |