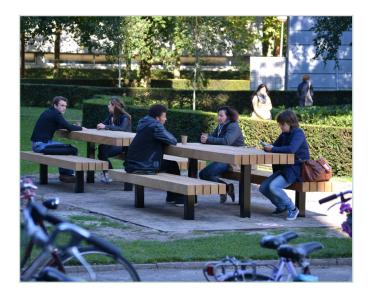

## Plane Picnic Set

# **1** turvec

The Plane picnic set is an elegant, hard-wearing picnic table and bench set.

With 100% FSC-certified wood, the set has a natural look with a contemporary, clean design to complement any outdoor seating area.