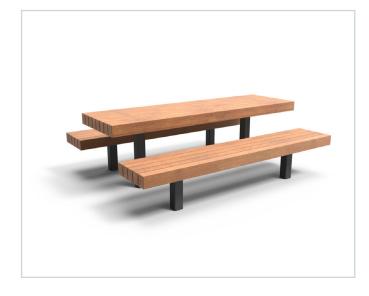

## Plane Picnic Set

# **1** turvec

The Plane picnic set is an elegant, hard-wearing picnic table and bench set.

With 100% FSC-certified wood, the set has a natural look with a contemporary, clean design to complement any outdoor seating area.

### Product details

| Product name  | Plane picnic set           |
|---------------|----------------------------|
| Product code  | VEC231                     |
| Bench surface | FSC 100% hardwood,         |
|               | untreated                  |
| Frame         | Hot-dip galvanised to      |
|               | BS EN ISO 1461:2009 and    |
|               | two-layer powder coated in |
|               | RAL colour of your choice  |
|               |                            |