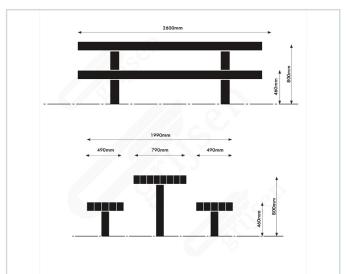

### Dimensions

| Length | 2600mm |
|--------|--------|
| Width  | 1990mm |
| Height | 800mm  |