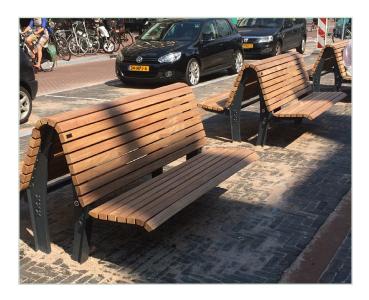

## Notaris Outdoor Bench

# **t**urvec

The contemporary and durable Notaris series of outdoor benches are made from 100% FSC-certified hardwood.

With a stylish curved design, the Notaris range is made for relaxing. Create a welcoming and relaxing outdoor space using any combination of Notaris benches.

### Product details

| Product name  | Notaris                      |
|---------------|------------------------------|
| Product code  | VEC216                       |
| Bench surface | FSC 100% hardwood,           |
|               | untreated                    |
| Frame         | Steel, Hot-dip galvanised to |
|               | BS EN ISO 1461:2009 and      |
|               | two-layer powder coated to   |
|               | a RAL colour                 |
|               |                              |

## Single seat with backrest

| Product details |         |  |
|-----------------|---------|--|
| Product series  | Notaris |  |
| Product code    | VEC216c |  |
| Length          | 1800mm  |  |
| Width           | 653mm   |  |
| Height          | 898mm   |  |
|                 |         |  |