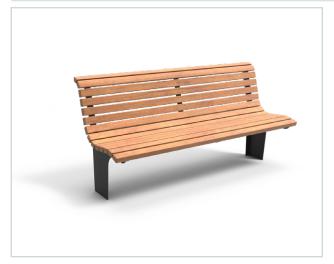

## Single seat with backrest

| Product details |         |  |
|-----------------|---------|--|
| Product series  | Notaris |  |
| Product code    | VEC216c |  |
| Length          | 1800mm  |  |
| Width           | 653mm   |  |
| Height          | 898mm   |  |
|                 |         |  |