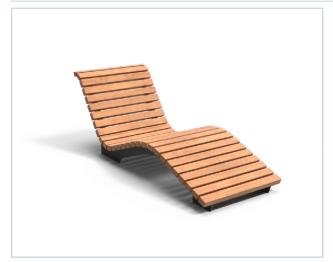

#### Variation codes

| Lounger                   | VEC216a |
|---------------------------|---------|
| Lounger duo               | VEC216b |
| Single seat with backrest | VEC216c |
| Chair                     | VEC216d |

### Lounger

| Product details |         |  |
|-----------------|---------|--|
| Product series  | Notaris |  |
| Product code    | VEC216a |  |
| Length          | 650mm   |  |
| Width           | 1636mm  |  |
| Height          | 625mm   |  |
|                 |         |  |