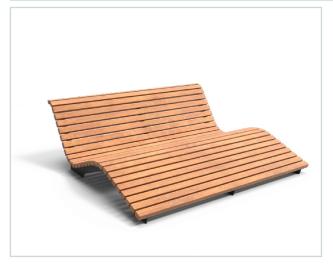

### Lounger duo

| Product details |         |  |
|-----------------|---------|--|
| Product series  | Notaris |  |
| Product code    | VEC216b |  |
| Length          | 1800mm  |  |
| Width           | 1636mm  |  |
| Height          | 625mm   |  |
|                 |         |  |
|                 |         |  |