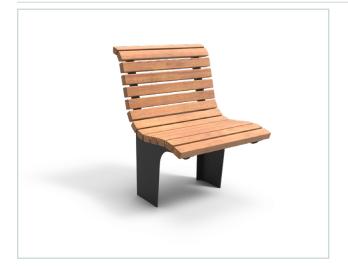

### Chair

| Product details |         |  |
|-----------------|---------|--|
| Product series  | Notaris |  |
| Product code    | VEC216d |  |
| Length          | 650mm   |  |
| Width           | 653mm   |  |
| Height          | 898mm   |  |
|                 |         |  |