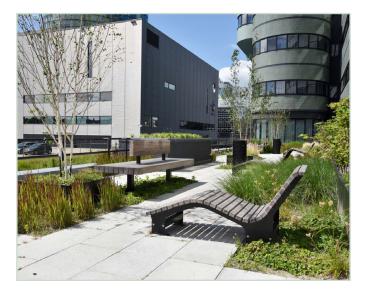

#### Variation codes

| Lounger                   | VEC216a |
|---------------------------|---------|
| Lounger duo               | VEC216b |
| Single seat with backrest | VEC216c |
| Chair                     | VEC216d |

### Lounger

| Product details |         |  |
|-----------------|---------|--|
| Product series  | Notaris |  |
| Product code    | VEC216a |  |
| Length          | 650mm   |  |
| Width           | 1636mm  |  |
| Height          | 625mm   |  |
|                 |         |  |

### Lounger duo

| Product details |         |  |
|-----------------|---------|--|
| Product series  | Notaris |  |
| Product code    | VEC216b |  |
| Length          | 1800mm  |  |
| Width           | 1636mm  |  |
| Height          | 625mm   |  |
|                 |         |  |
|                 |         |  |