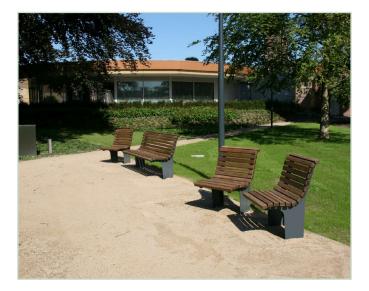

## Notaris Outdoor Bench

# **t**urvec

The contemporary and durable Notaris series of outdoor benches are made from 100% FSC-certified hardwood.

With a stylish curved design, the Notaris range is made for relaxing. Create a welcoming and relaxing outdoor space using any combination of Notaris benches.

## Single seat with backrest

| Product details |         |  |
|-----------------|---------|--|
| Product series  | Notaris |  |
| Product code    | VEC216c |  |
| Length          | 1800mm  |  |
| Width           | 653mm   |  |
| Height          | 898mm   |  |
|                 |         |  |