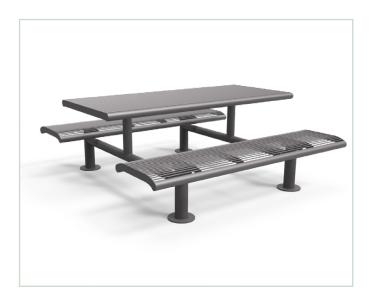

## Cruzado Picnic Set

## 

The Cruzado picnic set is made of sturdy steel for a durable and allyear round outdoor seating option.

Available in a range of RAL colours to match your colour scheme. Combine with other Cruzado benches to produce a contemporary seating area for any project.

## Product details

| Product name    | Cruzado Picnic Set           |
|-----------------|------------------------------|
| Product code    | VEC234                       |
| Bench surface & | Steel, hot-dip galvanised to |
| frame           | BS EN ISO 1461:2009 and      |
|                 | two-layer powder coated in   |
|                 | RAL colour of your choice    |