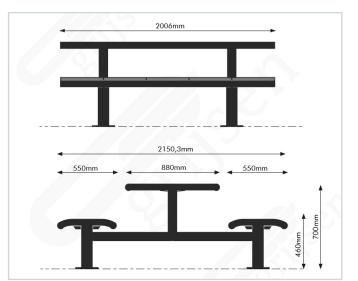

## Dimensions

| Length |  |
|--------|--|
| Width  |  |
| Height |  |

2006mm 2150.3mm 700mm

info@turvec.com