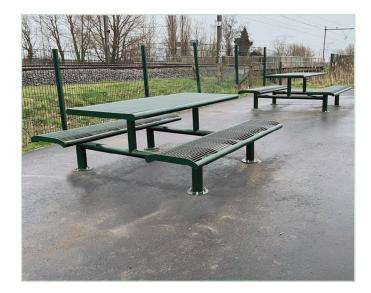

## Cruzado Picnic Set

## 

The Cruzado picnic set is made of sturdy steel for a durable and allyear round outdoor seating option.

Available in a range of RAL colours to match your colour scheme. Combine with other Cruzado benches to produce a contemporary seating area for any project.