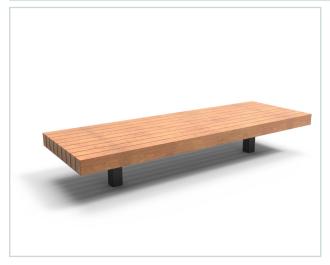

## Single Seat

| Product details |         |
|-----------------|---------|
| Product series  | Plane   |
| Product code    | VEC210a |
| Length          | 2600mm  |
| Width           | 490mm   |
| Height          | 460mm   |
|                 |         |

### Double Seat

| Product details |         |
|-----------------|---------|
| Product series  | Plane   |
| Product code    | VEC210b |
| Length          | 2600mm  |
| Width           | 890mm   |
| Height          | 456mm   |
|                 |         |
|                 |         |