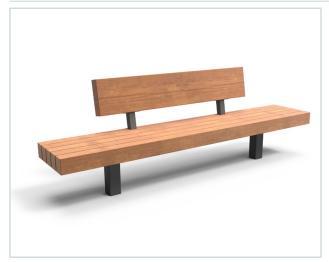

### Single Seat with Backrest

| Product details |         |
|-----------------|---------|
| Product series  | Plane   |
| Product code    | VEC210d |
| Length          | 2600mm  |
| Width           | 604mm   |
| Height          | 906mm   |
|                 |         |