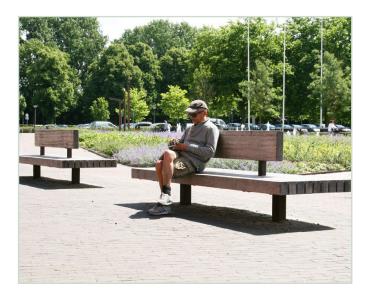

# Plane Outdoor Bench

# **turvec**

Made from 100% FSC-certified hardwood, the Plane bench is strong and durable, with a contemporary design flair.

The Plane series of benches can be combined with all other Plane variants to create the ideal seating solution for your project.

## Single Seat

| Product details |         |
|-----------------|---------|
| Product series  | Plane   |
| Product code    | VEC210a |
| Length          | 2600mm  |
| Width           | 490mm   |
| Height          | 460mm   |
|                 |         |