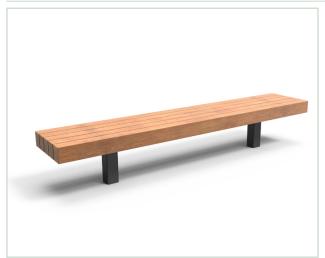

### Double Seat

| Product details |         |
|-----------------|---------|
| Product series  | Plane   |
| Product code    | VEC210b |
| Length          | 2600mm  |
| Width           | 890mm   |
| Height          | 456mm   |
|                 |         |
|                 |         |