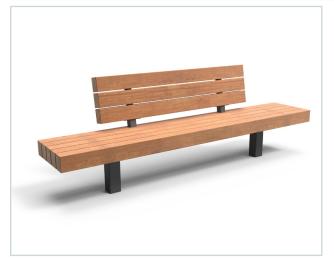

### Single Seat with Comfort Backrest A

| Product details |         |
|-----------------|---------|
| Product series  | Plane   |
| Product code    | VEC210e |
| Length          | 2600mm  |
| Width           | 604mm   |
| Height          | 906mm   |
|                 |         |
|                 |         |

### Single Seat with Comfort Backrest B

| Product details |  |
|-----------------|--|
| Plane           |  |
| VEC210f         |  |
| 2600mm          |  |
| 604mm           |  |
| 906mm           |  |
|                 |  |