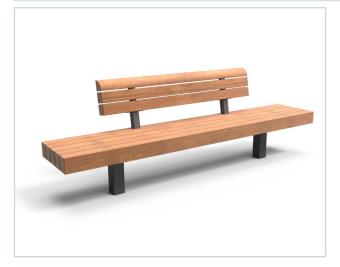

# Plane Outdoor Bench

# **turvec**

Made from 100% FSC-certified hardwood, the Plane bench is strong and durable, with a contemporary design flair.

The Plane series of benches can be combined with all other Plane variants to create the ideal seating solution for your project.

## Product details

| Product name  | Plane                        |
|---------------|------------------------------|
| Product code  | VEC210                       |
| Bench surface | FSC 100% hardwood,           |
|               | untreated                    |
| Frame         | Steel, Hot-dip galvanised to |
|               | BS EN ISO 1461:2009 and      |
|               | two-layer powder coated to   |
|               | a RAL colour                 |
|               |                              |

## Double Seat with Backrest

| Product details |         |
|-----------------|---------|
| Product series  | Plane   |
| Product code    | VEC210c |
| Length          | 2600mm  |
| Width           | 890mm   |
| Height          | 906mm   |
|                 |         |