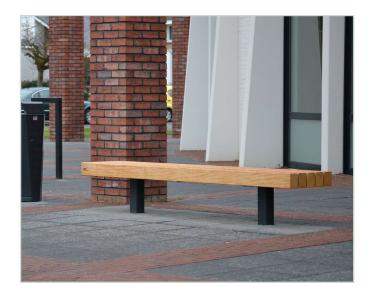

## Single Seat

| Product details |         |
|-----------------|---------|
| Product series  | Plane   |
| Product code    | VEC210a |
| Length          | 2600mm  |
| Width           | 490mm   |
| Height          | 460mm   |
|                 |         |