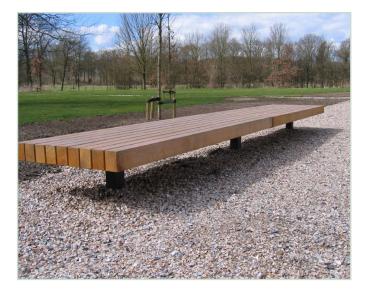

### Double Seat

| Product details |         |
|-----------------|---------|
| Product series  | Plane   |
| Product code    | VEC210b |
| Length          | 2600mm  |
| Width           | 890mm   |
| Height          | 456mm   |
|                 |         |
|                 |         |