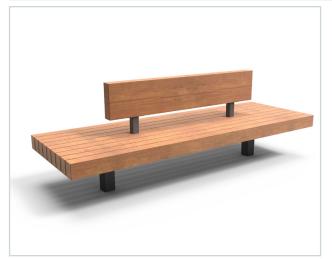

## Double Seat with Backrest

| Product details |         |
|-----------------|---------|
| Product series  | Plane   |
| Product code    | VEC210c |
| Length          | 2600mm  |
| Width           | 890mm   |
| Height          | 906mm   |
|                 |         |