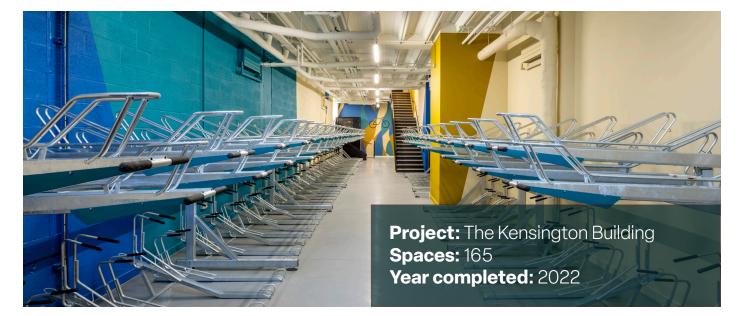

Vapsint© gas strut<br>RAL3000 (Red)          |
| Upper tier                      | Fully welded locking points                  |
| Lower tier                      | Fully welded locking points                  |
| Handle covers                   | Black                                        |
|                                 |                                              |

#### Optional finishes

| Powder coated frame and trays | Any RAL colour             |
|-------------------------------|----------------------------|
| Gas spring cover              | Any RAL colour             |
| E-Bike                        | Lower tier charging points |
|                               |                            |

#### 0800 246 5484

info@turvec.com



### 2ParkUp Projects

# **d**turvec







0800 246 5484

info@turvec.com