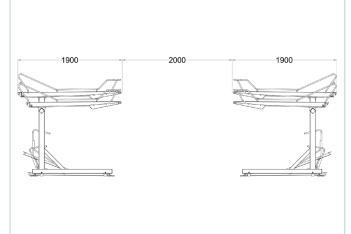

## 2ParkUp Two-Tier Bike Rack

# 

The 2ParkUp is a functional and user-friendly solution to two-tier bicycle parking.

Tested to 20,000 movements, the gas-assisted upper tier offers effortless, secure, and durable cycle parking.

0800 246 5484

info@turvec.com



## **Dimensions & Specifications**

# **d**turvec

#### Elevation



#### Plan view



#### Aisle layout



#### Product details

| Product name2ParkUp Two-Tier Bike RackProduct codeVEC100FixingSurface mountedTested20,000 movementsCeiling height2600mmSpacing375mm or 400mm | -              |                            |
|----------------------------------------------------------------------------------------------------------------------------------------------|----------------|----------------------------|
| FixingSurface mountedTested20,000 movementsCeiling height2600mm                                                                              | Product name   | 2ParkUp Two-Tier Bike Rack |
| Tested20,000 movementsCeiling height2600mm                                                                                                   | Product code   | VEC100                     |
| Ceiling he