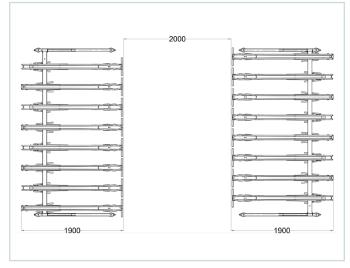

## 2ParkUp Two-Tier Bike Rack

# 

The 2ParkUp is a functional and user-friendly solution to two-tier bicycle parking.

Tested to 20,000 movements, the gas-assisted upper tier offers effortless, secure, and durable cycle parking.

0800 246 5484

info@turvec.com



## **Dimensions & Specifications**

# **d**turvec

#### Elevation



#### Plan view



#### Aisle layout



#### Product details

| Product name2ParkUp Two-Tier Bike RackProduct codeVEC100FixingSurface mountedTested20,000 movementsCeiling height2600mmSpacing375mm or 400mm | -              |                            |
|----------------------------------------------------------------------------------------------------------------------------------------------|----------------|----------------------------|
| FixingSurface mountedTested20,000 movementsCeiling height2600mm                                                                              | Product name   | 2ParkUp Two-Tier Bike Rack |
| Tested20,000 movementsCeiling height2600mm                                                                                                   | Product code   | VEC100