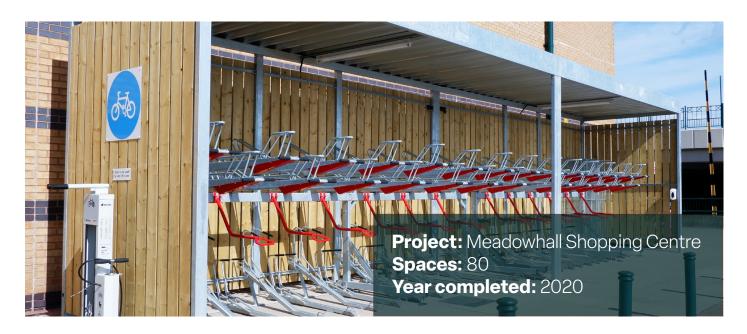

r | Vapsint© gas strut<br>RAL3000 (Red)          |
| Upper tier                      | Fully welded locking points                  |
| Lower tier                      | Fully welded locking points                  |
| Handle covers                   | Black                                        |
|                                 |                                              |

#### Optional finishes

| Powder coated frame and trays | Any RAL colour             |
|-------------------------------|----------------------------|
| Gas spring cover              | Any RAL colour             |
| E-Bike                        | Lower tier charging points |
|                               |                            |

#### 0800 246 5484

info@turvec.com



### 2ParkUp Projects

# **d**turvec







0800 246 5484

info@turvec.com