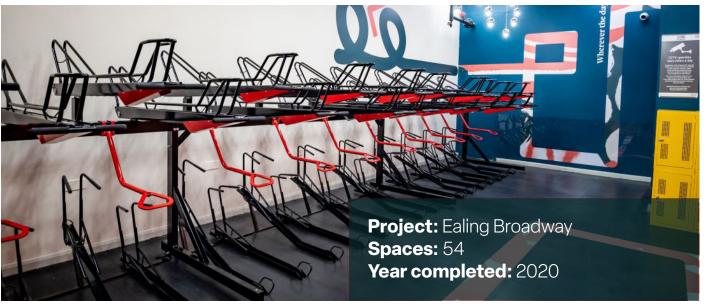

| Vapsint© gas strut<br>RAL3000 (Red)          |
| Upper tier                      | Fully welded locking points                  |
| Lower tier                      | Fully welded locking points                  |
| Handle covers                   | Black                                        |
|                                 |                                              |

#### Optional finishes

| Powder coated frame and trays | Any RAL colour             |
|-------------------------------|----------------------------|
| Gas spring cover              | Any RAL colour             |
| E-Bike                        | Lower tier charging points |
|                               |                            |

#### 0800 246 5484

info@turvec.com



### 2ParkUp Projects

# **d**turvec







0800 246 5484

info@turvec.com