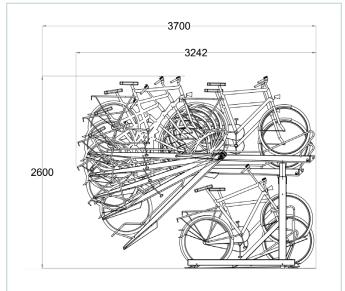

#### Elevation

#### Product details

| Product name2ParkUp Two-Tier Bike RackProduct codeVEC100FixingSurface mountedTested20,000 movementsCeiling height2600mmSpacing375mm or 400mm | -              |                            |
|----------------------------------------------------------------------------------------------------------------------------------------------|----------------|----------------------------|
| FixingSurface mountedTested20,000 movementsCeiling height2600mm                                                                              | Product name   | 2ParkUp Two-Tier Bike Rack |
| Tested20,000 movementsCeiling height2600mm                                                                                                   | Product code   | VEC100                     |
| Ceiling height 2600mm                                                                                                                        | Fixing         | Surface mounted            |
|                                                                                                                                              | Tested         | 20,000 movements           |
| Spacing 375mm or 400mm                                                                                                                       | Ceiling height | 2600mm                     |
|                                                                                                                                              | Spacing        | 375mm or 400mm             |