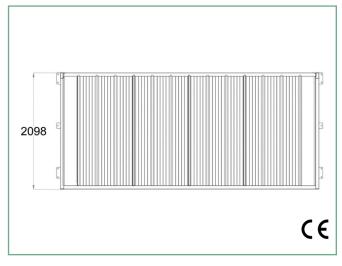

# **WaveUp** Two-Tier Cycle Shelter







### Product details

Product name | WaveUp Cycle Shelter
Product code | VEC145

Fixing | Root fixed or Surface Mounted
ed

Capacity | Unlimited modular capacity

Bike racks | 2ParkUp two-tier

Access | Open

EN-1090 CE Mark

### Standard finish

Compliance

Frame

Hot-dip galvanised to

BS EN ISO 1461:2009

Drainage

Integrated within frame

Variations

Single or Double sided.

(See Wave Shelter for single tier height)

Roof Powder coated profile

sheets

## Optional finishes

Frame Powder coated to any standard RAL colour

Lighting LED lighting

Roof Polycarbonate

#### Side elevation



### Front elevation



### Plan view