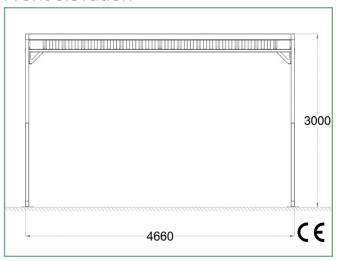

# **WaveUp** Two-Tier Cycle Shelter







### Product details

Product name | WaveUp Cycle Shelter
Product code | VEC145

Fixing | Root fixed or Surface Mounted
ed

Capacity | Unlimited modular capacity

Bike racks | 2ParkUp two-tier

Access | Open

EN-1090 CE Mark

### Standard finish

Compliance

Frame

Hot-dip galvanised to

BS EN ISO 1461:2009

Drainage

Integrated within frame

Variations

Single or Double sided.

(See Wave Shelter for single tier height)

Roof Powder coated profile

sheets

## Optional finishes

Frame Powder coated to any standard RAL colour

Lighting LED lighting

Roof Polycarbonate

#### Side elevation



### Front elevation



### Plan view