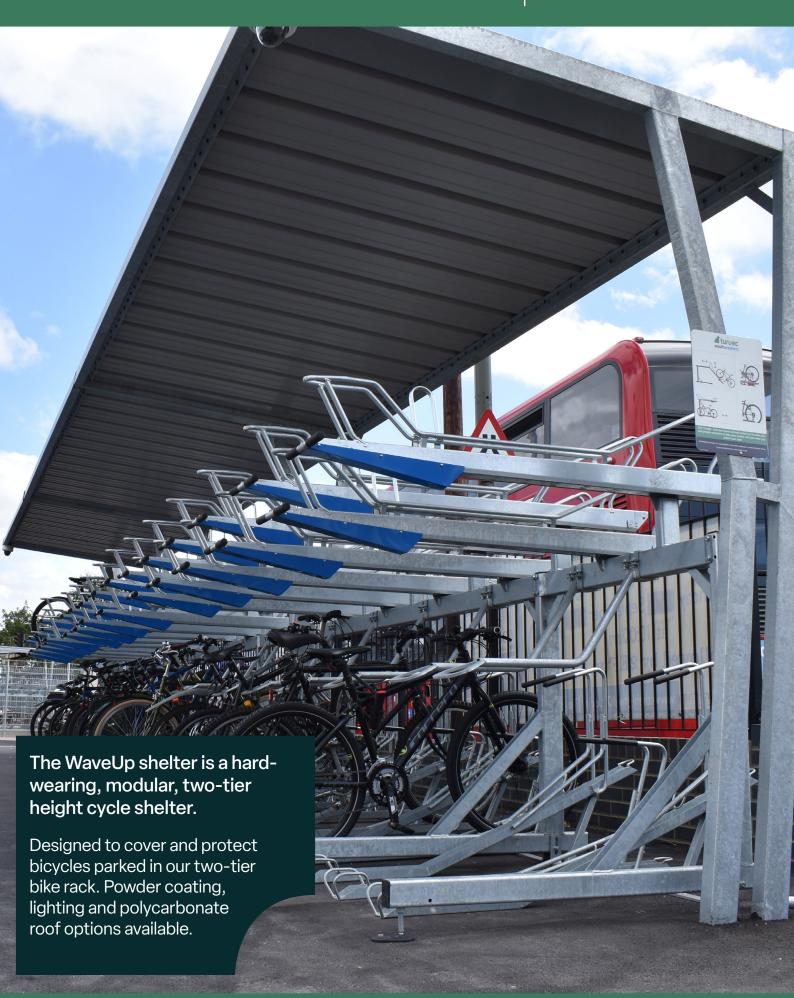

# **WaveUp** Two-Tier Cycle Shelter

### Product details

Product name | WaveUp Cycle Shelter
Product code | VEC145

Fixing | Root fixed or Surface Mounted
ed

Capacity | Unlimited modular capacity

Bike racks | 2ParkUp two-tier

Access | Open

EN-1090 CE Mark

### Standard finish

Compliance

Frame

Hot-dip galvanised to

BS EN ISO 1461:2009

Drainage

Integrated within frame

Variations

Single or Double sided.

(See Wave Shelter for single tier height)

Roof Powder coated profile

sheets

## Optional finishes

Frame Powder coated to any standard RAL colour

Lighting LED lighting

Roof Polycarbonate