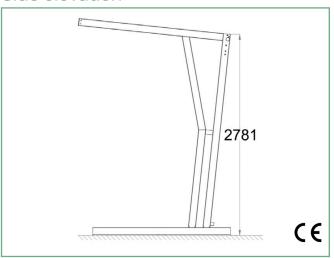

# **WaveUp** Two-Tier Cycle Shelter







### Product details

Product name | WaveUp Cycle Shelter
Product code | VEC145

Fixing | Root fixed or Surface Mounted
ed

Capacity | Unlimited modular capacity

Bike racks | 2ParkUp two-tier

Access | Open

EN-1090 CE Mark

### Standard finish

Compliance

Frame

Hot-dip galvanised to

BS EN ISO 1461:2009

Drainage

Integrated within frame

Variations

Single or Double sided.

(See Wave Shelter for single tier height)

Roof Powder coated profile

sheets

## Optional finishes

Frame Powder coated to any standard RAL colour

Lighting LED lighting

Roof Polycarbonate

#### Side elevation



### Front elevation



### Plan view