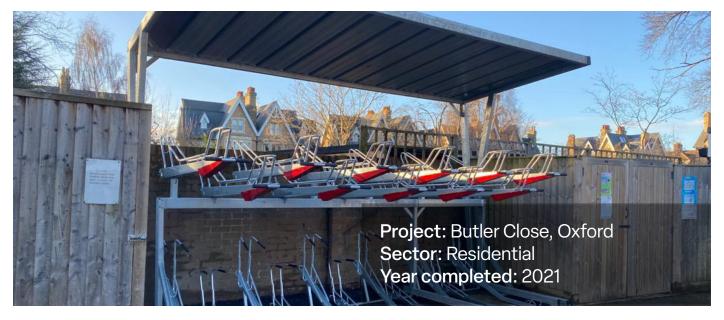

# **WaveUp** Two-Tier Cycle Shelter







### Product details

Product name | WaveUp Cycle Shelter
Product code | VEC145

Fixing | Root fixed or Surface Mounted
ed

Capacity | Unlimited modular capacity

Bike racks | 2ParkUp two-tier

Access | Open

EN-1090 CE Mark

### Standard finish

Compliance

Frame

Hot-dip galvanised to

BS EN ISO 1461:2009

Drainage

Integrated within frame

Variations

Single or Double sided.

(See Wave Shelter for single tier height)

Roof Powder coated profile

sheets

## Optional finishes

Frame Powder coated to any standard RAL colour

Lighting LED lighting

Roof Polycarbonate

#### Side elevation



### Front elevation



### Plan view