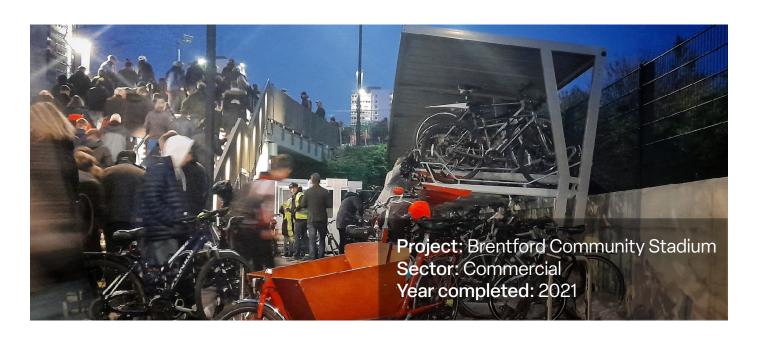

# **WaveUp** Two-Tier Cycle Shelter







### Product details

Product name | WaveUp Cycle Shelter
Product code | VEC145

Fixing | Root fixed or Surface Mounted
ed

Capacity | Unlimited modular capacity

Bike racks | 2ParkUp two-tier

Access | Open

EN-1090 CE Mark

### Standard finish

Compliance

Frame

Hot-dip galvanised to

BS EN ISO 1461:2009

Drainage

Integrated within frame

Variations

Single or Double sided.

(See Wave Shelter for single tier height)

Roof Powder coated profile

sheets

## Optional finishes

Frame Powder coated to any standard RAL colour

Lighting LED lighting

Roof Polycarbonate

#### Side elevation



### Front elevation



### Plan view