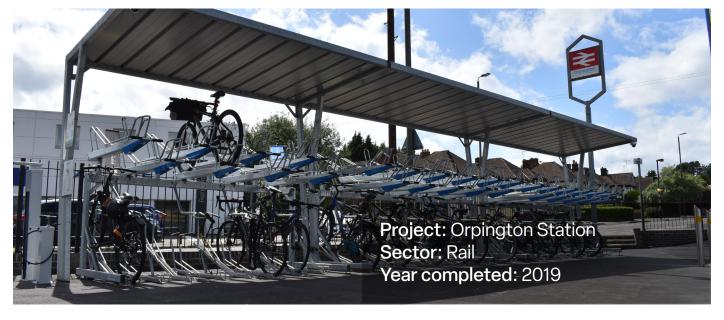

# **WaveUp** Two-Tier Cycle Shelter







### Product details

Product name | WaveUp Cycle Shelter
Product code | VEC145

Fixing | Root fixed or Surface Mounted
ed

Capacity | Unlimited modular capacity

Bike racks | 2ParkUp two-tier

Access | Open

EN-1090 CE Mark

### Standard finish

Compliance

Frame

Hot-dip galvanised to

BS EN ISO 1461:2009

Drainage

Integrated within frame

Variations

Single or Double sided.

(See Wave Shelter for single tier height)

Roof Powder coated profile

sheets

## Optional finishes

Frame Powder coated to any standard RAL colour

Lighting LED lighting

Roof Polycarbonate

#### Side elevation



### Front elevation



### Plan view