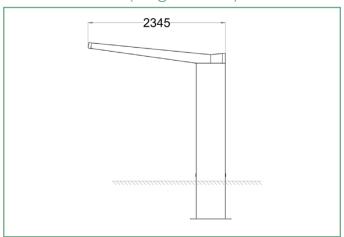

# **T-Hide** Cycle Shelter

# **4** turvec





### Product details

Product name | T-Hide Cycle Shelter

Product code VEC143

Fixing Root fixed

**Capacity** Unlimited modular capacity

Bike racks Any Turvec bike rack

**Access** Open

# Side elevation (single sided)



# Standard finish

Frame Hot-dip galvanised to

BS EN ISO 1461:2009

and powder coated to any

standard RAL colour

**Drainage** Integrated within frame

**Variations** Single or Double sided.

Single or Two-tier height.

Roof Polycarbonate

## Front elevation (single tier height)



# Optional finishes

Frame Hot-dip galvanised to

BS EN ISO 1461:2009

**Lighting** Integrated LED lighting

**Roof** Powder coated profile

1 Owaci coated profit

sheets

### Plan view