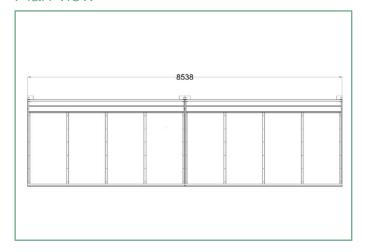

# **T-Hide** Cycle Shelter

# **4** turvec





### Product details

Product name | T-Hide Cycle Shelter

Product code VEC143

Fixing Root fixed

**Capacity** Unlimited modular capacity

Bike racks Any Turvec bike rack

**Access** Open

# Side elevation (single sided)



# Standard finish

Frame Hot-dip galvanised to

BS EN ISO 1461:2009

and powder coated to any

standard RAL colour

**Drainage** Integrated within frame

**Variations** Single or Double sided.

Single or Two-tier height.

Roof Polycarbonate

## Front elevation (single tier height)



# Optional finishes

Frame Hot-dip galvanised to

BS EN ISO 1461:2009

**Lighting** Integrated LED lighting

**Roof** Powder coated profile

1 Owaci coated profit

sheets

### Plan view