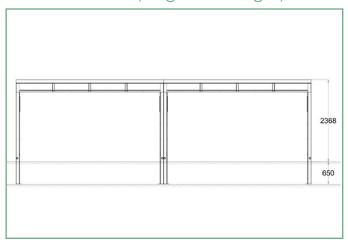

# **T-Hide** Cycle Shelter

# **4** turvec





### Product details

Product name | T-Hide Cycle Shelter

Product code VEC143

Fixing Root fixed

**Capacity** Unlimited modular capacity

Bike racks Any Turvec bike rack

**Access** Open

# Side elevation (single sided)



# Standard finish

Frame Hot-dip galvanised to

BS EN ISO 1461:2009

and powder coated to any

standard RAL colour

**Drainage** Integrated within frame

**Variations** Single or Double sided.

Single or Two-tier height.

Roof Polycarbonate

## Front elevation (single tier height)



# Optional finishes

Frame Hot-dip galvanised to

BS EN ISO 1461:2009

**Lighting** Integrated LED lighting

**Roof** Powder coated profile

1 Owaci coated profit

sheets

### Plan view