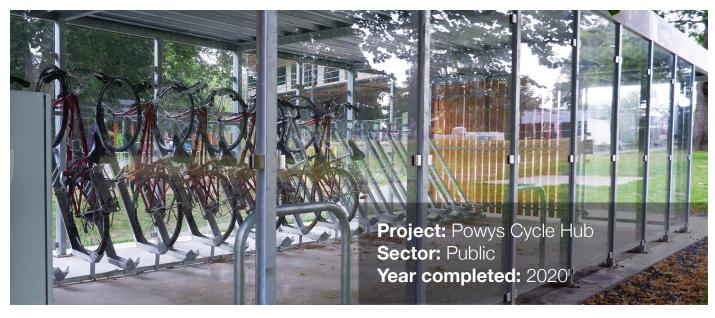

Width per module (single sided) | 4040mm        |
| Depth per module                | 2210mm        |
| Green sedum roof                | +100mm height |
|                                 |               |

| ore optional extras             |            |
|---------------------------------|------------|
| & repair Bike repair station    | า &        |
| Pump                            |            |
| kers Kit lockers and/o          | r          |
| folding bike locke              | ers        |
| cess control RFID for integrate | ed         |
| keycard access                  |            |
| diverse roof Heavy loaded roo   | of         |
| to accommodate                  | ;          |
| biodiverse roof                 |            |
| BIOGIVOISO TO                   | <i>)</i> 1 |