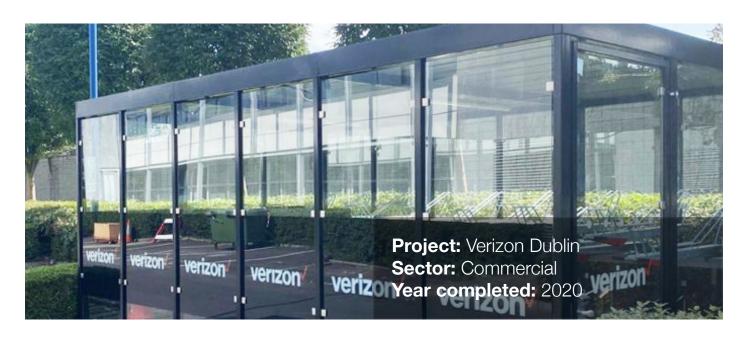

| Width per module (single sided) | 4040mm        |
| Depth per module                | 2210mm        |
| Green sedum roof                | +100mm height |
|                                 |               |

| ore optional extras             |            |
|---------------------------------|------------|
| & repair Bike repair station    | า &        |
| Pump                            |            |
| kers Kit lockers and/o          | r          |
| folding bike locke              | ers        |
| cess control RFID for integrate | ed         |
| keycard access                  |            |
| diverse roof Heavy loaded roo   | of         |
| to accommodate                  | ;          |
| biodiverse roof                 |            |
| BIOGIVOISO TO                   | <i>)</i> 1 |