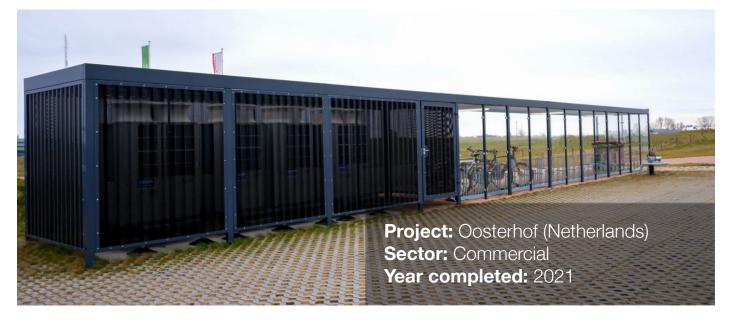

dth per module (single sided) | 4040mm        |
| Depth per module                | 2210mm        |
| Green sedum roof                | +100mm height |
|                                 |               |

| ore optional extras             |            |
|---------------------------------|------------|
| & repair Bike repair station    | า &        |
| Pump                            |            |
| kers Kit lockers and/o          | r          |
| folding bike locke              | ers        |
| cess control RFID for integrate | ed         |
| keycard access                  |            |
| diverse roof Heavy loaded roo   | of         |
| to accommodate                  | ;          |
| biodiverse roof                 |            |
| BIOGIVOISO TO                   | <i>)</i> 1 |