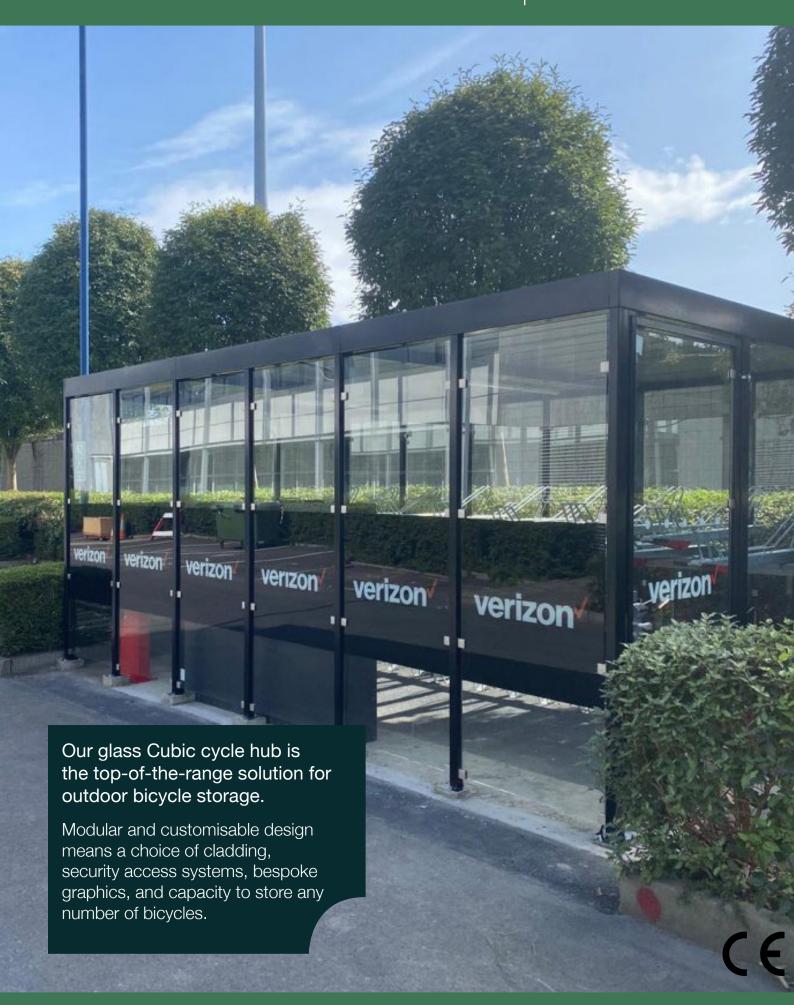

## Cubic Glass Cycle Hub







## Product details

| Product name   | Cubic Glass Cycle Hub      |
|----------------|----------------------------|
| Product code   | VEC136                     |
| Fixing         | Surface mounted/root fixed |
| Capacity       | Unlimited modular capacity |
| Bike racks     | Any Turvec bike rack       |
| Access         | Secure or open design      |
| Compliance     | EN-1090 CE Mark            |
| Max. roof load | 58 kg/m²                   |

| Standard finis        | h                                       |
|-----------------------|-----------------------------------------|
| Frame                 | Hot-dip galvanised to                   |
|                       | BS EN ISO 1461:2009                     |
| Roof sheets           | Profile powder coated                   |
| D