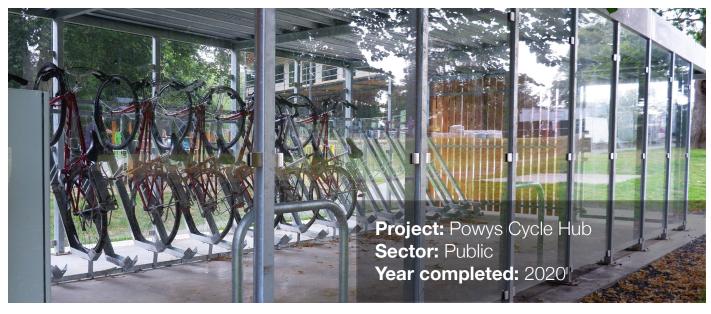

module (double sided) | 6000mm        |
| Width per module (single sided) | 4040mm        |
| Depth per module                | 2210mm        |
| Green sedum roof                | +100mm height |
|                                 |               |

| Other add ons   |                     |
|-----------------|---------------------|
| Air & repair    | Bike repair station |
|                 | & Pump              |
| Lockers         | Kit lockers or      |
|                 | folding bike        |
| Access control  | RFID for integrated |
|                 | keycard access      |
| Biodiverse roof | Heavy loaded roof   |
|                 | to accommodate      |
|                 | biodiverse roof     |
|                 |                     |
|                 |                     |