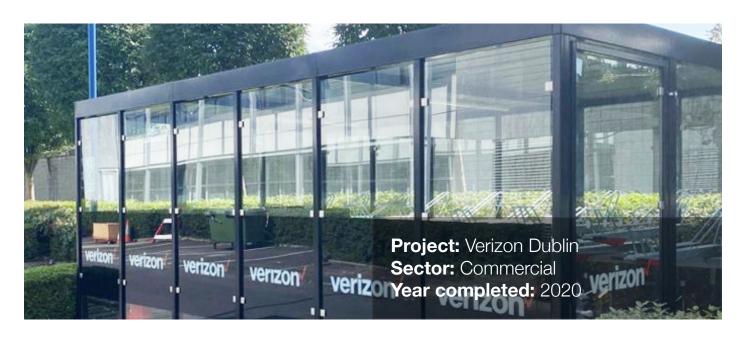

r module (double sided) | 6000mm        |
| Width per module (single sided) | 4040mm        |
| Depth per module                | 2210mm        |
| Green sedum roof                | +100mm height |
|                                 |               |

| Other add ons   |                     |
|-----------------|---------------------|
| Air & repair    | Bike repair station |
|                 | & Pump              |
| Lockers         | Kit lockers or      |
|                 | folding bike        |
| Access control  | RFID for integrated |
|                 | keycard access      |
| Biodiverse roof | Heavy loaded roof   |
|                 | to accommodate      |
|                 | biodiverse roof     |
|                 |                     |
|                 |                     |