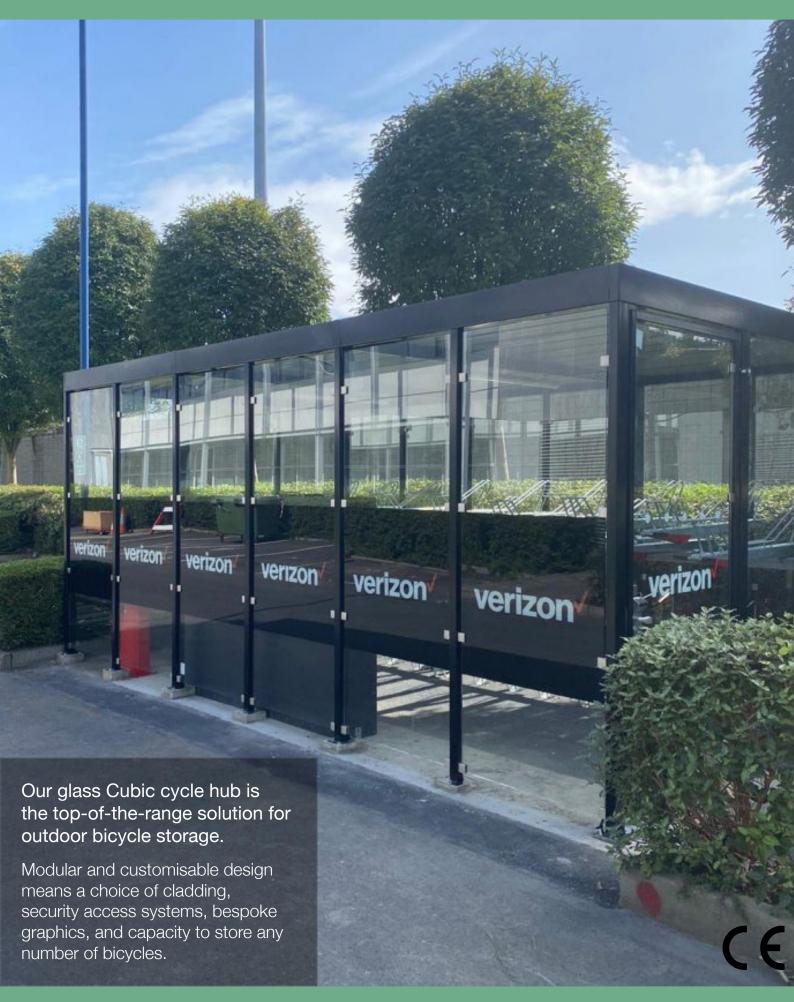

## Cubic Glass Cycle Hub

## Product details

Product nameCubic Glass Cycle HubProduct codeVEC136FixingSurface mounted/root fixedCapacityUnlimited modular capacityBike racksAny Turvec bike rackAccessSecure or open designComplianceEN-1090 CE Mark