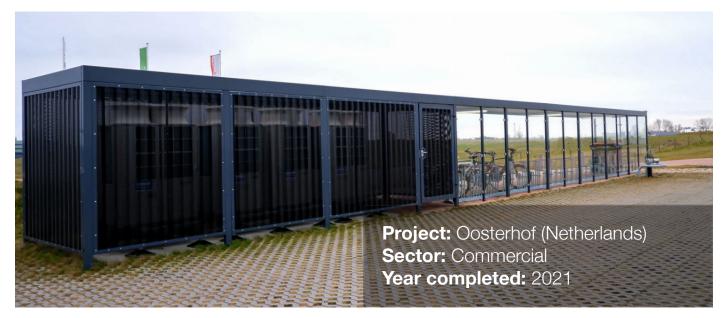

dule (double sided) | 6000mm        |
| Width per module (single sided) | 4040mm        |
| Depth per module                | 2210mm        |
| Green sedum roof                | +100mm height |
|                                 |               |

| Other add ons   |                     |
|-----------------|---------------------|
| Air & repair    | Bike repair station |
|                 | & Pump              |
| Lockers         | Kit lockers or      |
|                 | folding bike        |
| Access control  | RFID for integrated |
|                 | keycard access      |
| Biodiverse roof | Heavy loaded roof   |
|                 | to accommodate      |
|                 | biodiverse roof     |
|                 |                     |
|                 |                     |