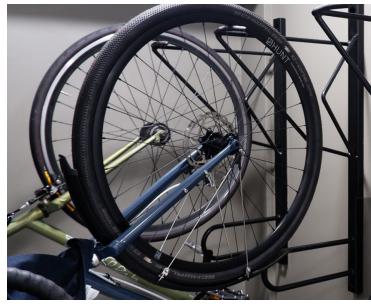

# 

The Secure Vertical is a secure and space-efficient wall mounted bicycle rack with additional locking bar.

It is designed to offer functional, high-density, and user-friendly bike storage for both indoor and outdoor installation.