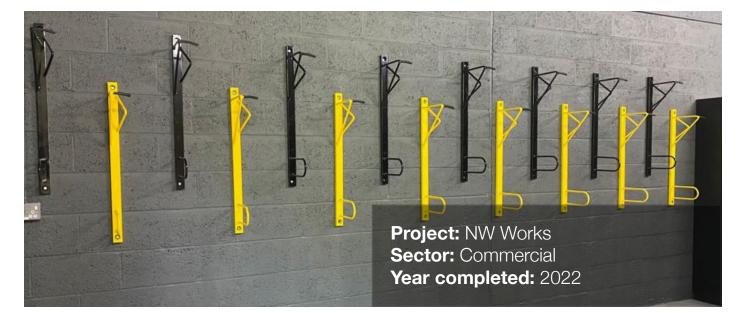

-----------|
| Product name     | Secure vertical bike rack |
| Product code     | VEC105                    |
| Fixing           | Surface mounted           |
| Standard Finish  | Hot-dip galvanised to     |
|                  | BS EN ISO 1461:2009       |
| Optional Finish  | Powder coated to          |
|                  | bespoke RAL colour        |
| Capacity         | One bicycle per rack      |
| Ceiling height   | Minimum 2100mm            |
| Spacing          | 350mm                     |
| Loading Distance | Minimum 1300mm,           |
|                  | Recommended 1500mm        |
|                  |                           |



0800 246 5484

info@turvec.com



### Secure Vertical Projects

# **d**turvec





Project: Warwick House Sector: Commercial Year completed: 2021



0800 246 5484

info@turvec.com