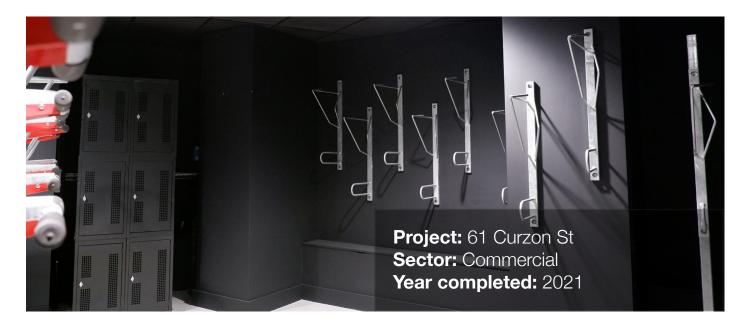

|                           |
|------------------|---------------------------|
| Product name     | Secure vertical bike rack |
| Product code     | VEC105                    |
| Fixing           | Surface mounted           |
| Standard Finish  | Hot-dip galvanised to     |
|                  | BS EN ISO 1461:2009       |
| Optional Finish  | Powder coated to          |
|                  | bespoke RAL colour        |
| Capacity         | One bicycle per rack      |
| Ceiling height   | Minimum 2100mm            |
| Spacing          | 350mm                     |
| Loading Distance | Minimum 1300mm,           |
|                  | Recommended 1500mm        |
|                  |                           |



0800 246 5484

info@turvec.com



### Secure Vertical Projects

# **d**turvec





Project: Warwick House Sector: Commercial Year completed: 2021



0800 246 5484

info@turvec.com