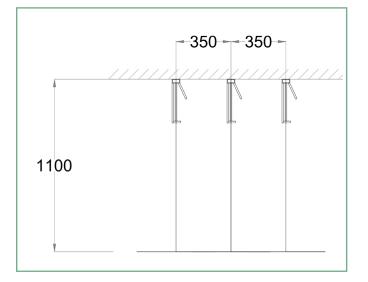

#### Plan view

| Product details  |                           |
|------------------|---------------------------|
| Product name     | Secure vertical bike rack |
| Product code     | VEC105                    |
| Fixing           | Surface mounted           |
| Standard Finish  | Hot-dip galvanised to     |
|                  | BS EN ISO 1461:2009       |
| Optional Finish  | Powder coated to          |
|                  | bespoke RAL colour        |
| Capacity         | One bicycle per rack      |
| Ceiling height   | Minimum 2100mm            |
| Spacing          | 350mm                     |
| Loading Distance | Minimum 1300mm,           |
|                  | Recommended 1500mm        |
|                  |                           |