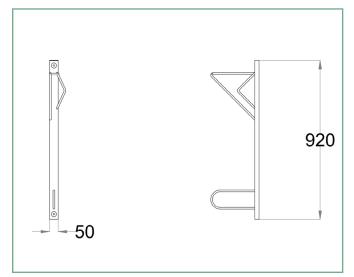

#### Front and side elevation

#### Plan view

| Product details  |                           |
|------------------|---------------------------|
| Product name     | Secure vertical bike rack |
| Product code     | VEC105                    |
| Fixing           | Surface mounted           |
| Standard Finish  | Hot-dip galvanised to     |
|                  | BS EN ISO 1461:2009       |
| Optional Finish  | Powder coated to          |
|                  | bespoke RAL colour        |
| Capacity         | One bicycle per rack      |
| Ceiling height   | Minimum 2100mm            |
| Spacing          | 350mm                     |
| Loading Distance | Minimum 1300mm,           |
|                  | Recommended 1500mm        |
|                  |                           |