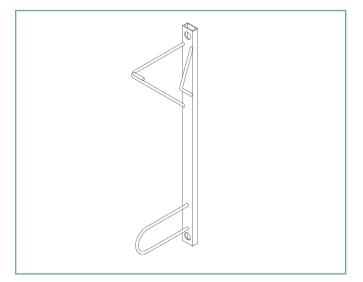

# 

The Secure Vertical is a secure and space-efficient wall mounted bicycle rack with additional locking bar.

It is designed to offer functional, high-density, and user-friendly bike storage for both indoor and outdoor installation.

#### 3D view