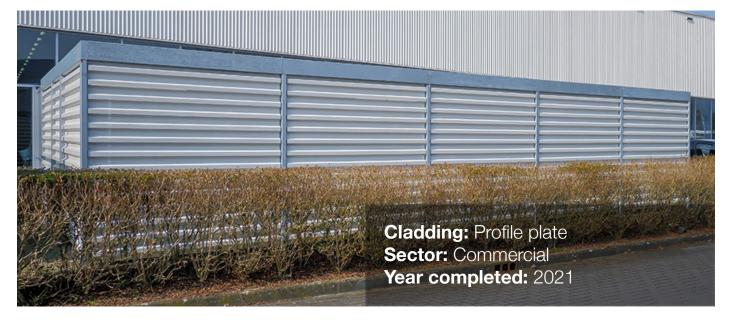

## Profile plate steel

#### Product details

Product name | Cubic Profile Plate

Product code VEC134

Fixing Surface mounted/root fixed

Capacity Unlimited modular capacity

Bike racks Any Turvec bike rack

Variations Secure, Compact or Open