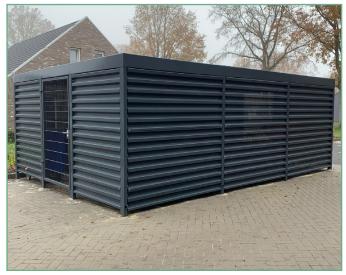

# Cubic Steel Bike Shelter

## Perforated profile steel

#### Product details

Product code VEC133

Fixing Surface mounted/root fixed

**Capacity** Unlimited modular capacity

Bike racks Any Turvec bike rack

Variations Secure, Compact or Open

Compliance EN-1090 CE Mark