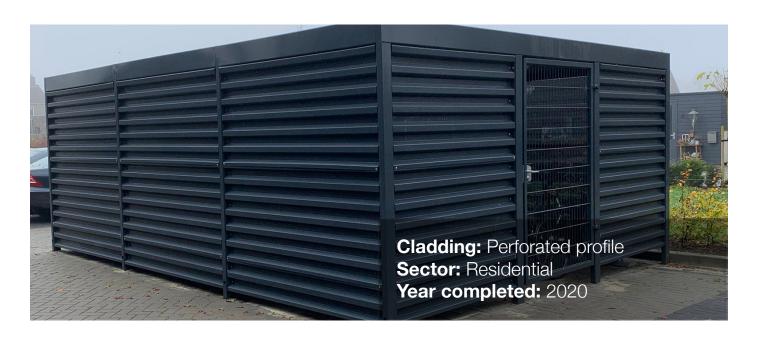

## Perforated profile steel

#### Product details

Product code VEC133

Fixing Surface mounted/root fixed

**Capacity** Unlimited modular capacity

Bike racks Any Turvec bike rack

Variations Secure, Compact or Open

Compliance EN-1090 CE Mark