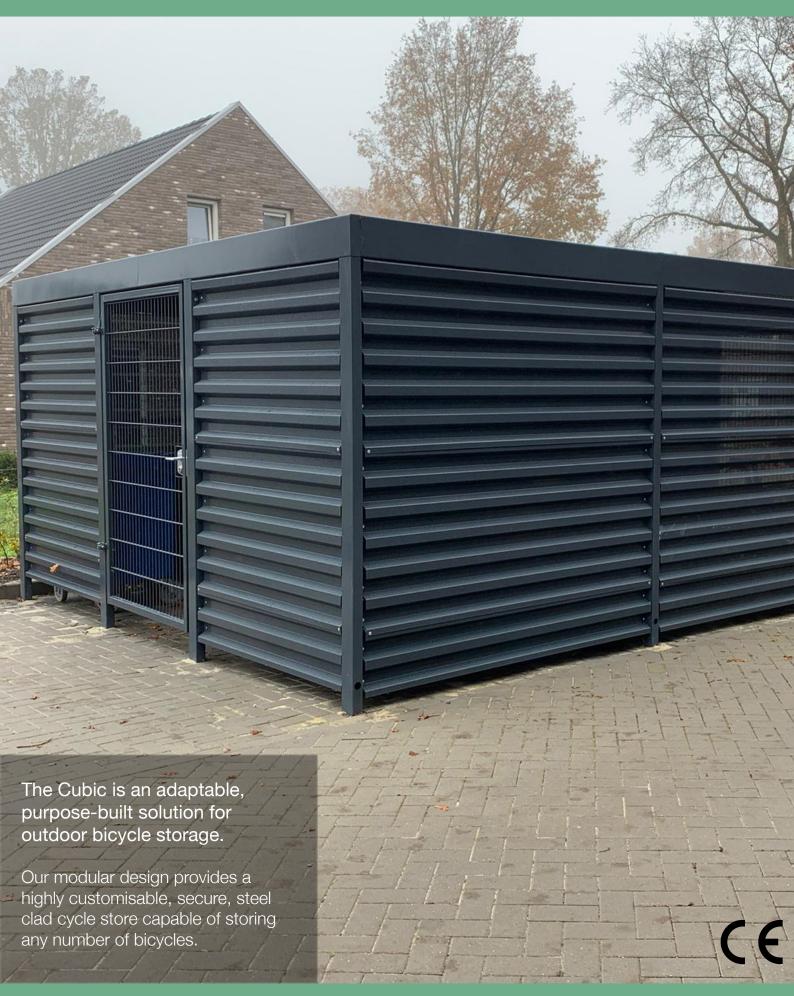

# Cubic Steel Bike Shelter

## Perforated profile steel

#### Product details

Product code VEC133

Fixing Surface mounted/root fixed

**Capacity** Unlimited modular capacity

Bike racks Any Turvec bike rack

Variations Secure, Compact or Open

Compliance EN-1090 CE Mark