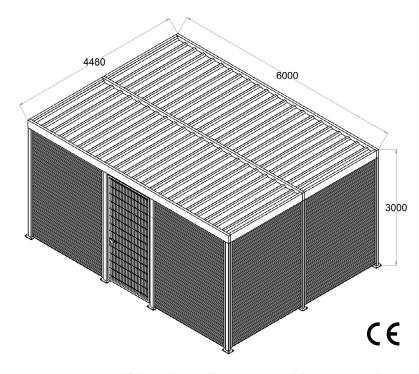

| Dimensions                      |               |
|---------------------------------|---------------|
| Standard module height          | 2400mm        |
| Two-tier module height          | 3000mm        |
| Width per module (double sided) | 6000mm        |
| Width per module (single sided) | 4040mm        |
| Depth per module                | 2210mm        |
| Green sedum roof                | +100mm height |

\*Dimensions will vary per modular configuration