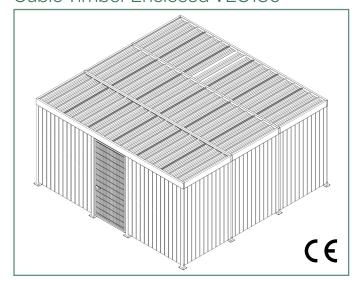

## Cubic Timber Enclosed VEC130

| Product deta | nils                       |
|--------------|----------------------------|
| Product name | Cubic Timber Enclosed      |
| Product code | VEC130                     |
| Fixing       | Surface mounted/root fixed |
| Capacity     | Unlimited modular capacity |
| Bike racks   | Any Turvec bike rack       |
| Access       | Enclosed                   |
| Compliance   | Compliant with EN-1090     |
|              |                            |

#### Standard finish

Frame Hot-dip galvanised to

BS EN ISO 1461:2009

**Roof sheets** Profile powder coated

**Drainage** Integrated within frame

Cladding Treated softwood

Gate Wire mesh
Lock Keyturn

#### Optional finishes

Frame Powder coated

**Lock** Keypad or strike plate

**Roof** Green sedum roof

Gate Timber clad
Lighting LED lighting
Cladding Hardwood

### Dimensions

Standard module height | 2400mm

Two-tier module height 3000mm

Width per module 6000mm

(double sided)

Width per module 4040mm

(single sided)

Depth per module 2210mm