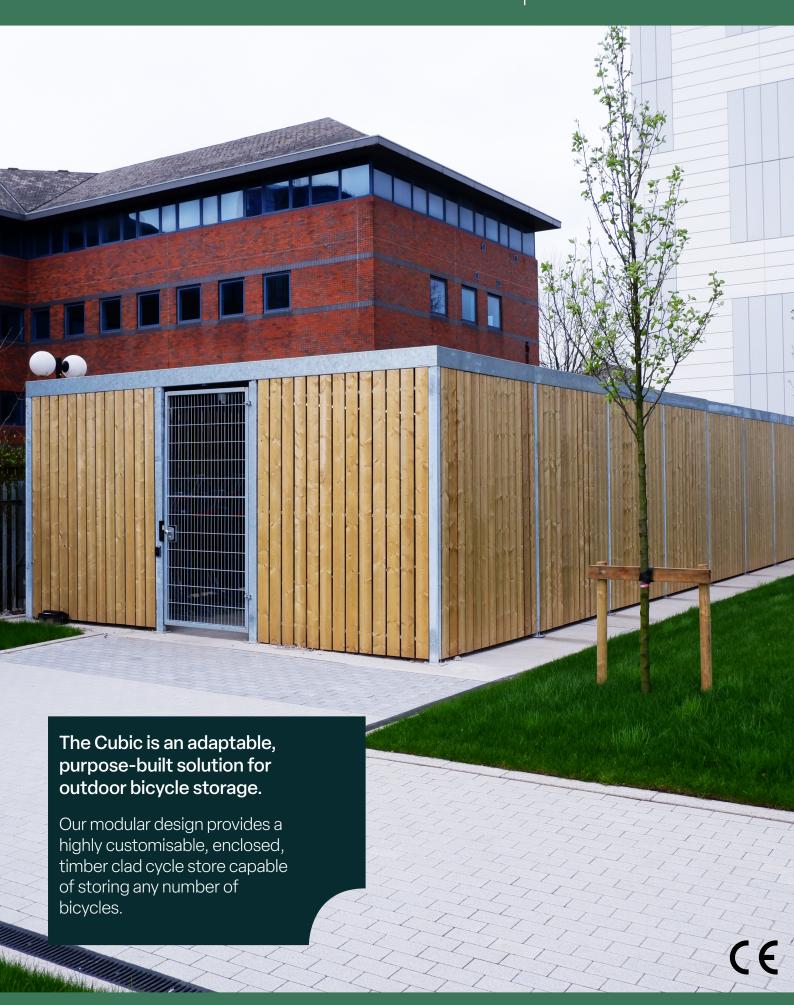

# Cubic Timber Bike Shelter

## Cubic Timber Enclosed VEC130

| Product deta | nils                       |
|--------------|----------------------------|
| Product name | Cubic Timber Enclosed      |
| Product code | VEC130                     |
| Fixing       | Surface mounted/root fixed |
| Capacity     | Unlimited modular capacity |
| Bike racks   | Any Turvec bike rack       |
| Access       | Enclosed                   |
| Compliance   | Compliant with EN-1090     |
|              |                            |

#### Standard finish

Frame Hot-dip galvanised to

BS EN ISO 1461:2009

**Roof sheets** Profile powder coated

**Drainage** Integrated within frame

Cladding Treated softwood

Gate Wire mesh
Lock Keyturn

#### Optional finishes

Frame Powder coated

**Lock** Keypad or strike plate

**Roof** Green sedum roof

Gate Timber clad
Lighting LED lighting
Cladding Hardwood

### Dimensions

Standard module height | 2400mm

Two-tier module height 3000mm

Width per module 6000mm

(double sided)

Width per module 4040mm

(single sided)

Depth per module 2210mm