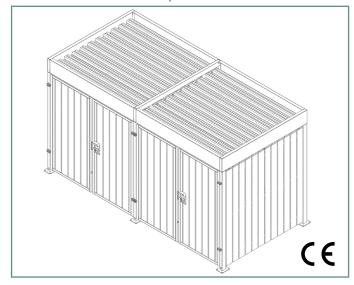

# Cubic Timber Compact VEC131

| Product details |                            |
|-----------------|----------------------------|
| Product name    | Cubic Timber Compact       |
| Product code    | VEC131                     |
| Fixing          | Surface mounted/root fixed |
| Capacity        | Unlimited modular capacity |
| Bike racks      | Any Turvec bike rack       |
| Access          | Enclosed                   |
| Compliance      | Compliant with EN-1090     |
|                 |                            |

#### Standard finish

Frame Hot-dip galvanised to

BS EN ISO 1461:2009

**Roof sheets** Profile powder coated

**Drainage** Integrated within frame

Cladding Treated softwood

Gate Wire mesh
Lock Keyturn

#### Optional finishes

Frame Powder coated

**Lock** Keypad or strike plate

**Roof** Green sedum roof

Gate Timber clad
Lighting LED lighting
Cladding Hardwood

### Dimensions

Standard module height | 2400mm

Two-tier module height 3000mm

Width per module 6000mm

(double sided)

Width per module 4040mm

(single sided)

Depth per module 2210mm