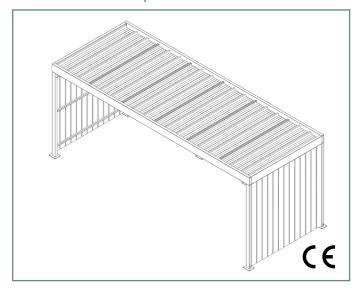

# Cubic Timber Open VEC132

| Product deta | ails                       |
|--------------|----------------------------|
| Product name | Cubic Timber Open          |
| Product code | VEC132                     |
| Fixing       | Surface mounted/root fixed |
| Capacity     | Unlimited modular capacity |
| Bike racks   | Any Turvec bike rack       |
| Access       | Open                       |
| Compliance   | Compliant with EN-1090     |
|              |                            |

#### Standard finish

Frame Hot-dip galvanised to

BS EN ISO 1461:2009

**Roof sheets** Profile powder coated

**Drainage** Integrated within frame

Cladding Treated softwood

Gate Wire mesh
Lock Keyturn

#### Optional finishes

Frame Powder coated

**Lock** Keypad or strike plate

**Roof** Green sedum roof

Gate Timber clad
Lighting LED lighting
Cladding Hardwood

### Dimensions

Standard module height | 2400mm

Two-tier module height 3000mm

Width per module 6000mm

(double sided)

Width per module 4040mm

(single sided)

Depth per module 2210mm