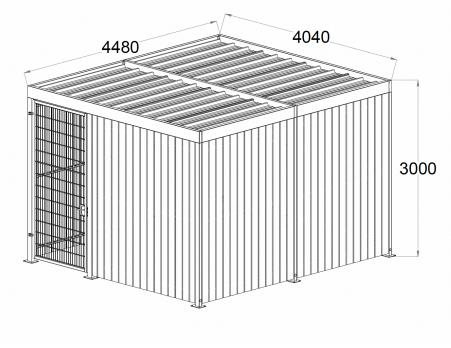

### Dimensions

Standard module height | 2400mm

Two-tier module height 3000mm

Width per module 6000mm

(double sided)

Width per module 4040mm

(single sided)

Depth per module 2210mm

Green sedum roof +100mm height

\*Dimensions will vary per modular configuration