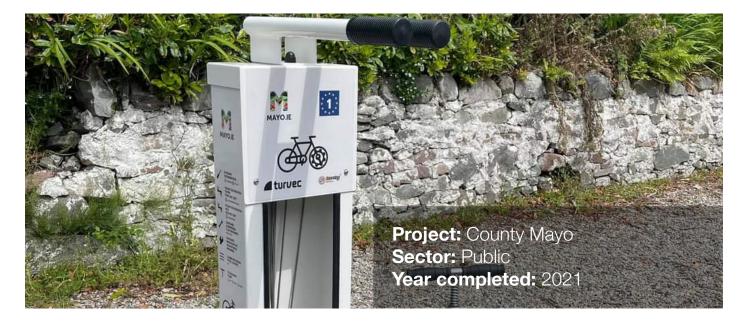

| Product details |                                |  |
|-----------------|--------------------------------|--|
| Product name    | Bike Repair Station With Tools |  |
| Product code    | VEC111                         |  |
| Fixing          | Surface mounted                |  |
| Standard finish | Galvanised steel, powder       |  |
|                 | coated to any standard RAL     |  |
|                 | colour, with branding          |  |
| Optional finish | Bespoke RAL colour or          |  |
|                 | stainless steel casing         |  |
| Tools included  | Hex key set, phillips          |  |
|                 | screwdriver, flat screwdriver, |  |
|                 | T25 Torx screwdriver,          |  |
|                 | adjustable spanner, flat       |  |
|                 | wrench 8×10 mm, flat wrench    |  |
|                 | 13×15 mm, tyre levers. All     |  |
|                 | attached with steel ropes      |  |
| Branding        | Incorporate any company or     |  |
|                 | council logo                   |  |
| Wheel chock     | Available on request           |  |
| Station door    | Keyturn door available on      |  |
|                 | request                        |  |
| Weight          | ~25 kg                         |  |
| Dimensions      | 1340 x 320 x 300 mm            |  |
| Installation    | All units are delivered        |  |
|                 | pre-assembled and ready to     |  |
|                 | install                        |  |
|                 |                                |  |
|                 |                                |  |
|                 |                                |  |
|                 |                                |  |