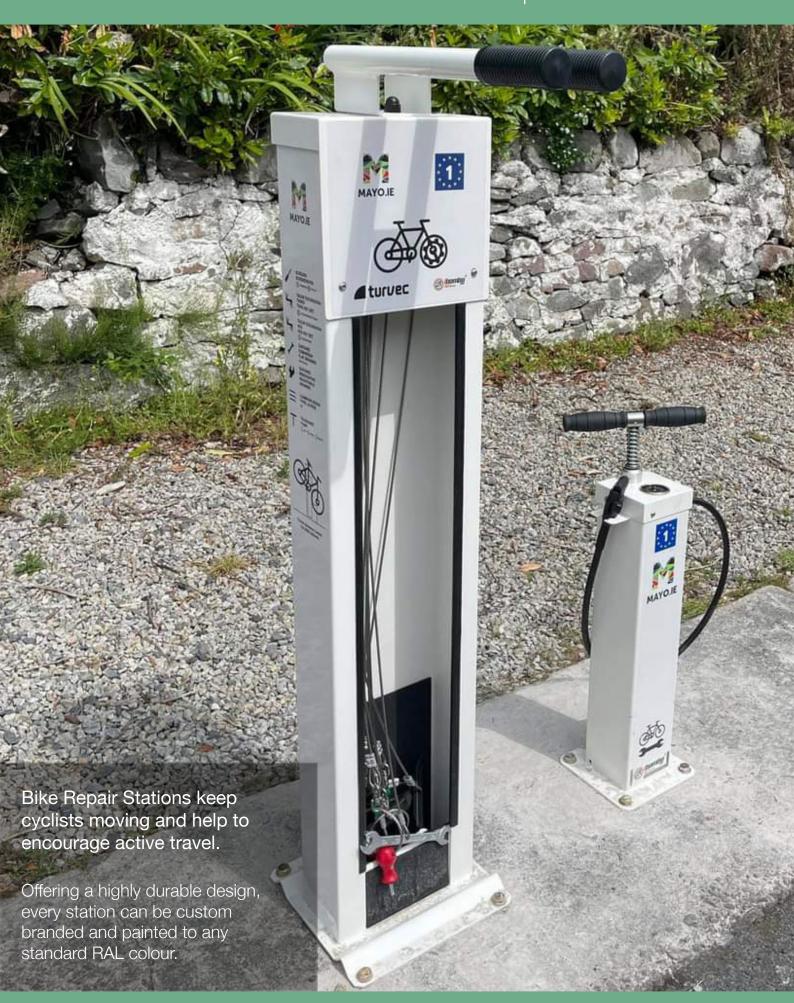

## Bike Repair Station with Tools

| Product details |                                |  |
|-----------------|--------------------------------|--|
| Product name    | Bike Repair Station With Tools |  |
| Product code    | VEC111                         |  |
| Fixing          | Surface mounted                |  |
| Standard finish | Galvanised steel, powder       |  |
|                 | coated to any standard RAL     |  |
|                 | colour, with branding          |  |
| Optional finish | Bespoke RAL colour or          |  |
|                 | stainless steel casing         |  |
| Tools included  | Hex key set, phillips          |  |
|                 | screwdriver, flat screwdriver, |  |
|                 | T25 Torx screwdriver,          |  |
|                 | adjustable spanner, flat       |  |
|                 | wrench 8×10 mm, flat wrench    |  |
|                 | 13×15 mm, tyre levers. All     |  |
|                 | attached with steel ropes      |  |
| Branding        | Incorporate any company or     |  |
|                 | council logo                   |  |
| Wheel chock     | Available on request           |  |
| Station door    | Keyturn door available on      |  |
|                 | request                        |  |
| Weight          | ~25 kg                         |  |
| Dimensions      | 1340 x 320 x 300 mm            |  |
| Installation    | All units are delivered        |  |
|                 | pre-assembled and ready to     |  |
|                 | install                        |  |
|                 |                                |  |
|                 |                                |  |
|                 |                                |  |
|                 |                                |  |