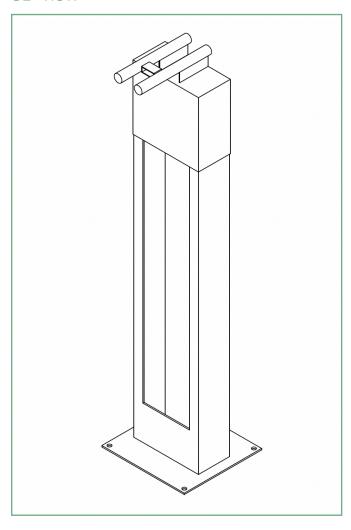

## 3D view

| Standard RAL Colours |          |          |
|----------------------|----------|----------|
| RAL 1021             | RAL 2008 | RAL 3020 |
| RAL 4004             | RAL 4010 | RAL 5002 |
| RAL 5003             | RAL 5012 | RAL 5015 |
| RAL 5017             | RAL 6005 | RAL 6018 |
| RAL 7001             | RAL 7016 | RAL 7035 |
| RAL 9005             | RAL 9006 | RAL 9010 |
|                      |          |          |